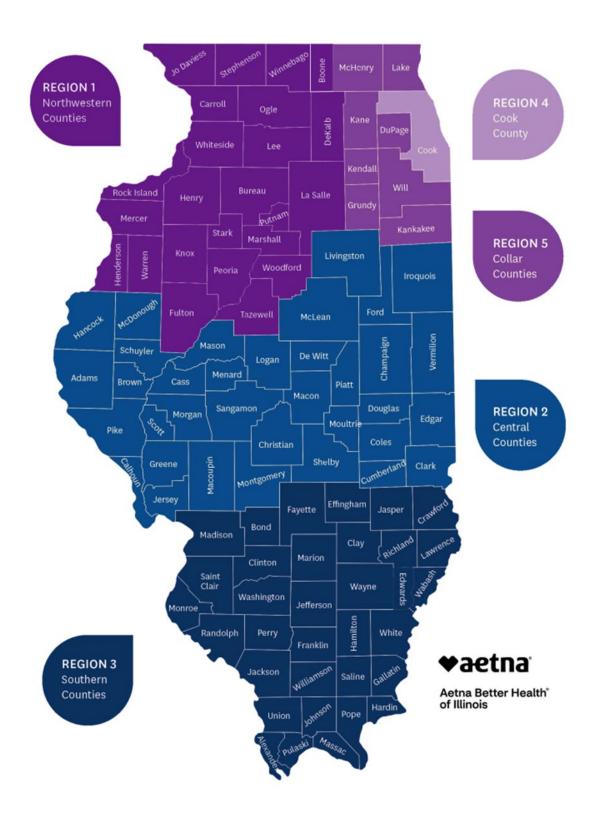

| Region 1           | Region 2         | Region 3          | Region 4    | Region 5        |
|--------------------|------------------|-------------------|-------------|-----------------|
| Northwest Counties | Central Counties | Southern Counties | Cook County | Collar Counties |
| Boone              | Adams            | Alexander         | Cook        | DuPage          |
| Bureau             | Brown            | Bond              |             | Grundy          |
| Carrol             | Calhoun          | Clay              |             | Kane            |
| Dekalb             | Cass             | Clinton           |             | Kankakee        |
| Fulton             | Champaign        | Crawford          |             | Kendall         |
| Henderson          | Christian        | Edwards           |             | Lake            |
| Henry              | Clark            | Effingham         |             | McHenry         |
| Jo Davies          | Coles            | Fayette           |             | Will            |
| Knox               | Cumberland       | Franklin          |             |                 |
| LaSalle            | DeWitt           | Gallatin          |             |                 |
| Lee                | Douglas          | Hamilton          |             |                 |
| Marshall           | Edgar            | Hardin            |             |                 |
| Mercer             | Ford             | Jackson           |             |                 |
| Ogle               | Greene           | Jasper            |             |                 |
| Peoria             | Hancock          | Jefferson         |             |                 |
| Putnam             | Iroquois         | Johnson           |             |                 |
| Rock Island        | Jersey           | Lawrence          |             |                 |
| Stark              | Livingston       | Madison           |             |                 |
| Stephenson         | Logan            | Marion            |             |                 |
| Tazewell           | Macon            | Massac            |             |                 |
| Warren             | Macoupin         | Monroe            |             |                 |
| Whiteside          | Mason            | Perry             |             |                 |
| Winnebago          | McDonough        | Pope              |             |                 |
| Woodford           | McLean           | Pulaski           |             |                 |
|                    | Menard           | Randolph          |             |                 |
|                    | Montgomery       | Richland          |             |                 |
|                    | Morgan           | Saint Clair       |             |                 |
|                    | Moultrie         | Saline            |             |                 |
|                    | Piatt            | Union             |             |                 |
|                    | Pike             | Wabash            |             |                 |
|                    | Sangamon         | Washington        |             |                 |
|                    | Schuyler         | Wayne             |             |                 |
|                    | Scott            | White             |             |                 |
|                    | Shelby           | Williamson        |             |                 |
|                    | Vermillion       |                   |             |                 |