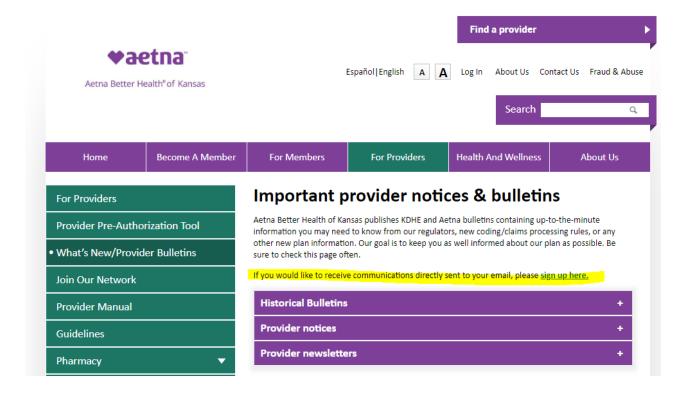

## Email Alerts Now Available for our Providers

Aetna Better Health of Kanas would like to invite our providers to sign up to receive Email Alerts from us to stay current with health plan news and updates impacting our providers. Some examples of the information we will share through Email Alerts include time sensitive news related to claims payment, Provider Notices, and Provider Newsletters.

Signing up is quick and easy! **Please follow the** <u>link</u> **to our website and select the** <u>sign up here link</u> **to sign up for Email Alerts now.** You only need to select your provider type from the dropdown menu and enter an email address, then submit.