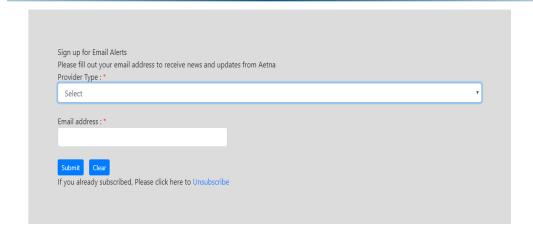

Signing up is quick and easy! **Please follow the** <u>link</u> **to our website and select the** <u>sign up here link</u> **to sign up for Email Alerts now.** You only need to select your provider type from the dropdown menu and enter an email address, then submit.