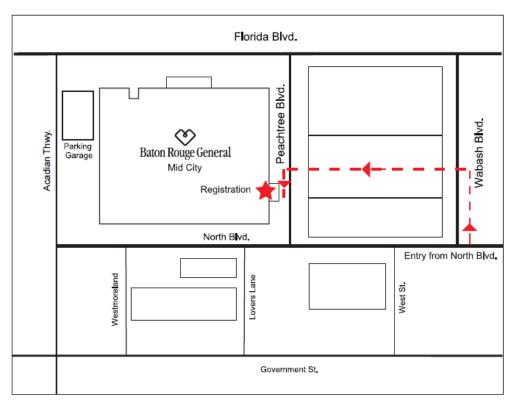

#### 3. Insurance Card

If you have an insurance card, please have it ready.

To access the testing center, please enter Wabash Blvd. from North Blvd or Convention St.

The testing center will collect your info, while you remain in your car. Once your information is collected, a clinician will perform a nasal swab without you ever leaving your vehicle. Your swab will be processed and will take approximately 3 - 4 business days.